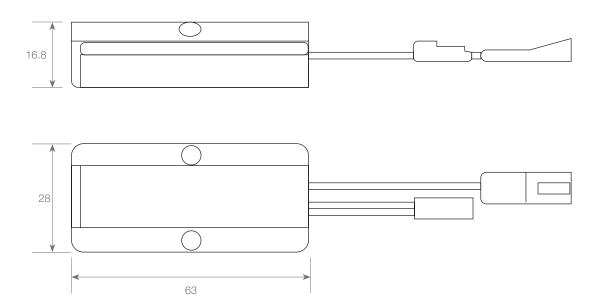

#### Dimensions and weight

| Length | 63mm | Height | 16.8mm |
|--------|------|--------|--------|
| Width  | 28mm | Weight | 4.3Kg  |