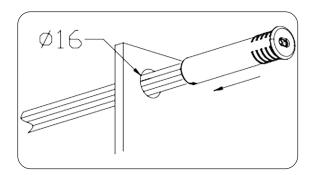

#### Dimensions and weight

| Length | 63mm | Height | 16.8mm |
|--------|------|--------|--------|
| Width  | 28mm | Weight | 4.3Kg  |