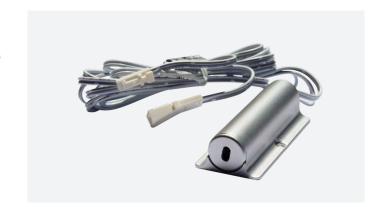

### Switch for drawers and wardrobes with 1 sensor

#### Features:

Pseudo switch which is recommended for use in wardrobes and drawers and works at 12V-24V.

Working range (ON-OFF) 40-150mm.

This product is only recommended for indoor use and only 1 switch can be used in the same installation.

It is suitable for recessing and surfaces. The "cell" detecting cable must not be cut as this could cause failure.

Warning: the installation of the switch with the led strip must be carried out without connecting to the power supply (the line must be disconnected from 230V) as this could shut off and cause malfunctioning.