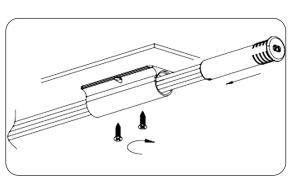

#### Mounting

It is suitable for recessing and surfaces. The "cell" detecting cable must not be cut as this could cause failure.

Warning: the installation of the switch with the led strip must be carried out without connecting to the power supply (the line must be disconnected from 230V) as this could shut off and cause malfunctioning.