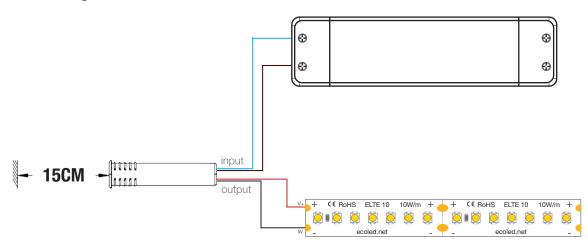

|               |

### Temperatures and operating conditions

| Working temperature | -20°C / +45°C |
|---------------------|---------------|
|---------------------|---------------|















#### Attention

- 1. The product should be installed by professionals.
- 2. Before switching on the power, please ensure that all wiring is correct, so as not to cause damage to the devices.
- 3. In the case of failure, please do not attempt to manipulate without the help of a specialised technician.



1/3



# Switch for drawers and wardrobes with 1 sensor



#### Dimensions and weight

| Length | 63mm | Height | 16.8mm |
|--------|------|--------|--------|
| Width  | 28mm | Weight | 4.3Kg  |

#### Mounting











## Switch for drawers and wardrobes with 1 sensor

#### Connection diagram



#### Example



3/3