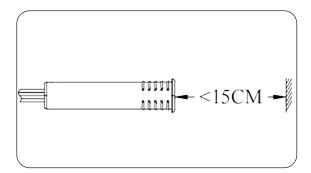

#### Mounting

#### Services

| Indoor        |
|---------------|
|               |
| ed or surface |
| 2pcs screw    |
| 4-15cm        |
| PC            |
| Silver grey   |
|               |