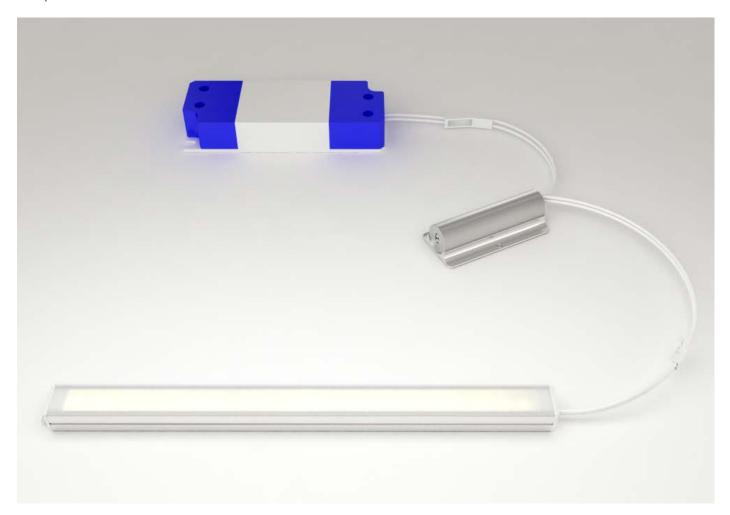

### Switch for drawers and wardrobes with 1 sensor

#### Features:

Pseudo switch which is recommended for use in wardrobes and drawers and works at 12V-24V.

Working range (ON-OFF) 40-150mm.

This product is only recommended for indoor use and only 1 switch can be used in the same installation.

It is suitable for recessing and surfaces. The "cell" detecting cable must not be cut as this could cause failure.

Warning: the installation of the switch with the led strip must be carried out without connecting to the power supply (the line must be disconnected from 230V) as this could shut off and cause malfunctioning.