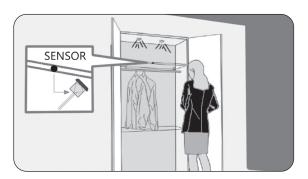

urface |
| 2pcs screw    |
| 4-15cm        |
| PC            |
| Silver grey   |
|               |

### Temperatures and operating conditions

| Working temperature | -20°C / +45°C |
|---------------------|---------------|
|---------------------|---------------|















#### Attention

- 1. The product should be installed by professionals.
- 2. Before switching on the power, please ensure that all wiring is correct, so as not to cause damage to the devices.
- 3. In the case of failure, please do not attempt to manipulate without the help of a specialised technician.



1/3



# Switch for drawers and wardrobes with 1 sensor



#### Dimensions and weight

| Length | 63mm | Height | 16.8mm |
|--------|------|--------|--------|
| Width  | 28mm | Weight | 4.3Kg  |

#### Mounting











## Switch for drawers and wardrobes with 1 sensor

#### Connection diagram



#### Example



3/3